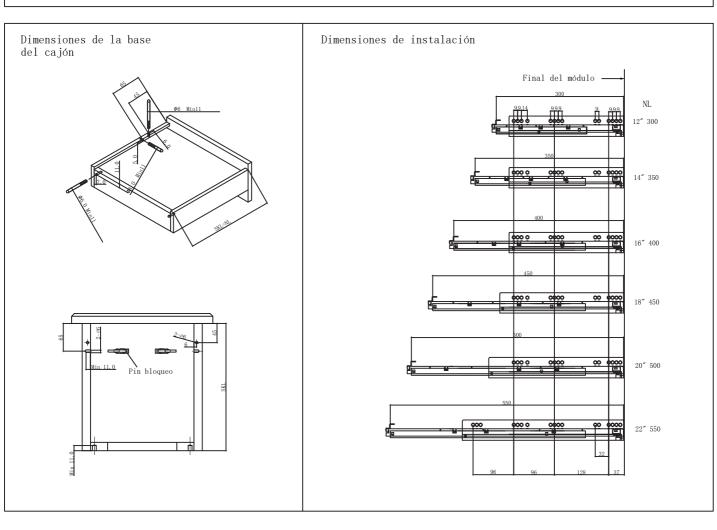

#### Notas:

- La carga total de 30kg y el número de ciclos, 50000 fueron especificados por el cliente.
- Las dimensiones del cajón del test eran 560mm(Ancho), 360mm(Fondo) por 120mm(Altura).
- Para información de la muestra e imágenes, diríjase a la siguiente página.