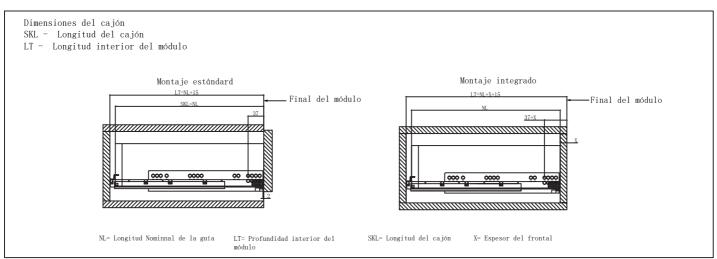

#### Notas:

- La carga total de 30kg y el número de ciclos, 50000 fueron especificados por el cliente.
- Las dimensiones del cajón del test eran 560mm(Ancho), 360mm(Fondo) por 120mm(Altura).
- Para información de la muestra e imágenes, diríjase a la siguiente página.