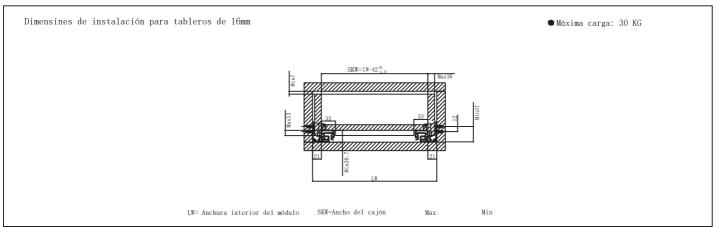

#### Notas:

- La carga total de 30kg y el número de ciclos, 50000 fueron especificados por el cliente.
- Las dimensiones del cajón del test eran 560mm(Ancho), 360mm(Fondo) por 120mm(Altura).
- Para información de la muestra e imágenes, diríjase a la siguiente página.