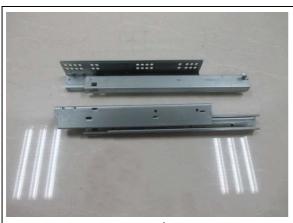

### **INFORMACION DE LA MUESTRA E IMAGENES**

Peso: 762 g

**Dimensions:** 360 mm de longitud

Other Dimensions: /

#### Muestra Recibida

Muestra antes del test - Vista 1

Muestra para el Test - Vista 3

Muestra antes del test - Vista 2

Muestra después del test - Vista 4

\*\*\*\*\*\* Fin del Test\*\*\*\*\*

This document is issued by the Company subject to its General Conditions of Service printed overleaf, available on request or accessible at <a href="http://www.sgs.com/en/Terms-and-Conditions.aspx">http://www.sgs.com/en/Terms-and-Conditions.aspx</a> and, for electronic format documents, subject to Terms and Conditions for Electronic Documents at <a href="http://www.sgs.com/en/Terms-and-Conditions/Terms-e-Document.aspx">http://www.sgs.com/en/Terms-and-Conditions/Terms-e-Document.aspx</a>. Attention is drawn to the limitation of liability, indemnification and jurisdiction issues defined therein. Any holder of this document is advised that information contained hereon reflects the Company's findings at the time of its intervention only and within the limits of Client's instructions, if any. The Company's sole responsibility is to its Client and this document does not exonerate parties to a transaction from exercising all their rights and obligations under the transaction documents. This document cannot be reproduced except in full, without prior written approval of the Company. Any mauthorized alteration, forgery or falsification of the content or appearance of this document is unlawful and offenders may be prosecuted to the fullest extent of the law. Unless otherwise stated the results shown in this test report refer only to the sample(s) tested and such sample(s) are retained for 30 days only.